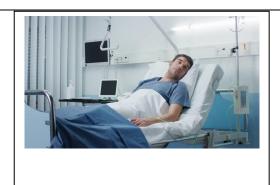

## Bob and Tom

Bob is a snob. He doesn't talk to Tom.

They had a picnic near the pond.

Sloppy Tom drops a hot pot on Bob and spots his sock. It's so hot!

Stop! Tom is sorry. He fell on a rock.

Bob told Tom that he is in the hospital.

Tom came to the hospital.

Bob and Tom finally are friends.