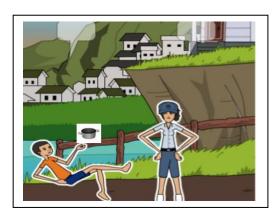

## Bob and Tom

Bob is a snob. He doesn't talk to Tom.

They had a picnic near the pond.

Sloppy Tom drops a hot pot on Bob and spots his sock. It's so hot!

Stop! Tom is sorry. He fell on a rock.

Bob told Tom that he is in the hospital.