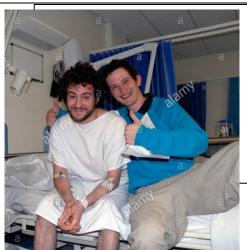

## Bob and Tom

Bob is a snob. He doesn't talk to Tom.

They had a picnic near the pond.

Sloppy Tom drops a hot pot on Bob and spots his sock. It's so hot!

Stop! Tom is sorry. He fell on a rock.

Bob told Tom that he is in the hospital.

Tom came to the hospital.

Bob and Tom finally are friends.