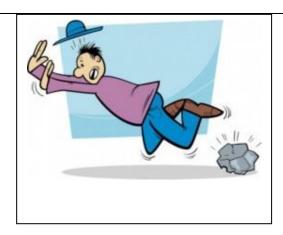

## Bob and Tom

Bob is a snob. He doesn't talk to Tom.

They had a picnic near the pond.

Sloppy Tom drops a hot pot on Bob and spots his sock. It's so hot!

Stop! Tom is sorry. He fell on a rock.

Bob told Tom that he is in the hospital.