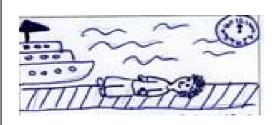

Look for the letters in bold writing to help find the beginning of a word.

## Can you find these words?:

| Tom     | clock    |
|---------|----------|
| Rob     | hot      |
| Bob     | red      |
| friends | fire     |
| said    | hospital |
| help    | sick     |
| pond    | old      |
| on      | dock     |