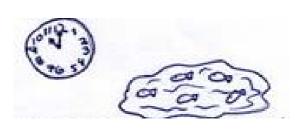

8. Bob comes home from the hospital at 6 o'clock. He is happy to be home.

| R                                             | Tom         |  |
|-----------------------------------------------|-------------|--|
| (2000)                                        | pond        |  |
| 0                                             | rock        |  |
| @?/ .                                         | spot        |  |
|                                               | hot         |  |
| 777////////////////////////////////////       | dock        |  |
|                                               | hospital    |  |
|                                               | old         |  |
| 10 11 12 1 2<br>10 11 12 1 2<br>3 3<br>4 6 54 | 11 o' clock |  |
| alland                                        | fire        |  |