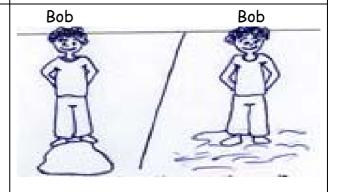

4. Is Bob on the rocks or on the sand? No!

5. Finally Rob and I spot Bob at 12 o' clock. Bob naps on his back on the dock.

6. Bob is red and hot. His skin is on fire

7. Old Mr. Bond takes Bob to the hospital. Bob is sick.