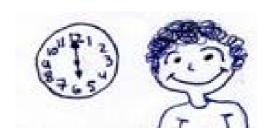

## Tom, Bob and Rob are Friends



1. My name is Tom. My friends are Rob and Bob.



2. I told Rob and Bob to come to the pond at 11 o' clock.



3. Only Rob came. "Oh!' said Rob I can't find Bob! Bob is lost. Help me find Bob. Bob is so often lost.



4. Is Bob on the rocks or on the sand? No!



5. Finally Rob and I spot Bob at 12 o' clock. Bob naps on his back on the dock.



6. Bob is red and hot. His skin is on fire



7. Old Mr. Bond takes Bob to the hospital. Bob is sick.



8. Bob comes home from the hospital at 6 o'clock. He is happy to be home.

| R                                             | Tom         |  |
|-----------------------------------------------|-------------|--|
| (2000)                                        | pond        |  |
| 0                                             | rock        |  |
| @?/ .                                         | spot        |  |
|                                               | hot         |  |
| 777////////////////////////////////////       | dock        |  |
|                                               | hospital    |  |
|                                               | old         |  |
| 10 11 12 1 2<br>10 11 12 1 2<br>3 3<br>4 6 54 | 11 o' clock |  |
| alland                                        | fir