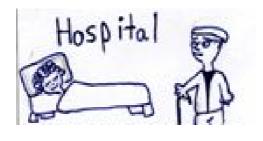

## Tom, Bob and Rob are Friends



1. My name is Tom. My friends are Rob and Bob.



2. I told Rob and Bob to come to the pond at 11 o' clock.



3. Only Rob came. "Oh!' said Rob I can't find Bob! Bob is lost. Help me find Bob. Bob is so often lost.



4. Is Bob on the rocks or on the sand? No!



5. Finally Rob and I spot Bob at 12 o' clock. Bob naps on his back on the dock.



6. Bob is red and hot. His skin is on fire



7. Old Mr. Bond takes Bob to the hospital. Bob is sick.



8. Bob comes home from the hospital at 6 o'clock. He is happy to be home.

| R                                             | Tom         |  |
|-----------------------------------------------|-------------|--|
| (2000)                                        | pond        |  |
| 0                                             | rock        |  |
| @?/ .                                         | spot        |  |
|                                               | hot         |  |
| 777////////////////////////////////////       | dock        |  |
|                                               | hospital    |  |
|                                               | old         |  |
| 10 11 12 1 2<br>10 11 12 1 2<br>3 3<br>4 6 54 | 11 o' clock