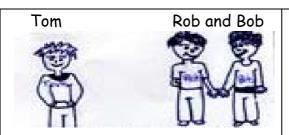

## Tom, Bob and Rob are Friends

1. My name is Tom. My friends are Rob and Bob.

2. I told Rob and Bob to come to the pond at 11 o' clock.

3. Only Rob came. "Oh!' said Rob I can't find Bob! Bob is lost. Help me find Bob. Bob is so often lost.

4. Is Bob on the rocks or on the sand? No!

5. Finally Rob and I spot Bob at 12 o' clock. Bob naps on his back on the dock.

6. Bob is red and hot. His skin is on fire

7. Old Mr. Bond takes Bob to the hospital. Bob is sick.