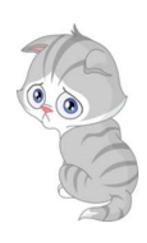

## The Cat in the Cap

Ann has a pet. She has a cat.

The cat has a cap. He acts.

The cap is in his hand.

He dips the cap in the sand.

The cat is sad.

Ann said,