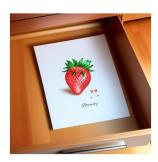

He looks all around his room. No drawing!

Suddenly he remembers. "Oh, that's right, I put my strawberry drawing in my desk drawer."

He opens the drawer. There is the drawing!

The fawn decides, "This drawing is so good, I will frame it and hang it on the wall." And so he did!