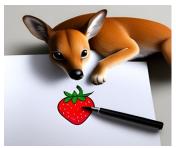

# The Fawn that Draws a Strawberry

All night, the fawn draws a strawberry with pencils. He paints it with paints.

He draws until late. He doesn't sleep. He is very tired, but he draws a great drawing.

At dawn, he puts his drawing into a drawer in his desk.