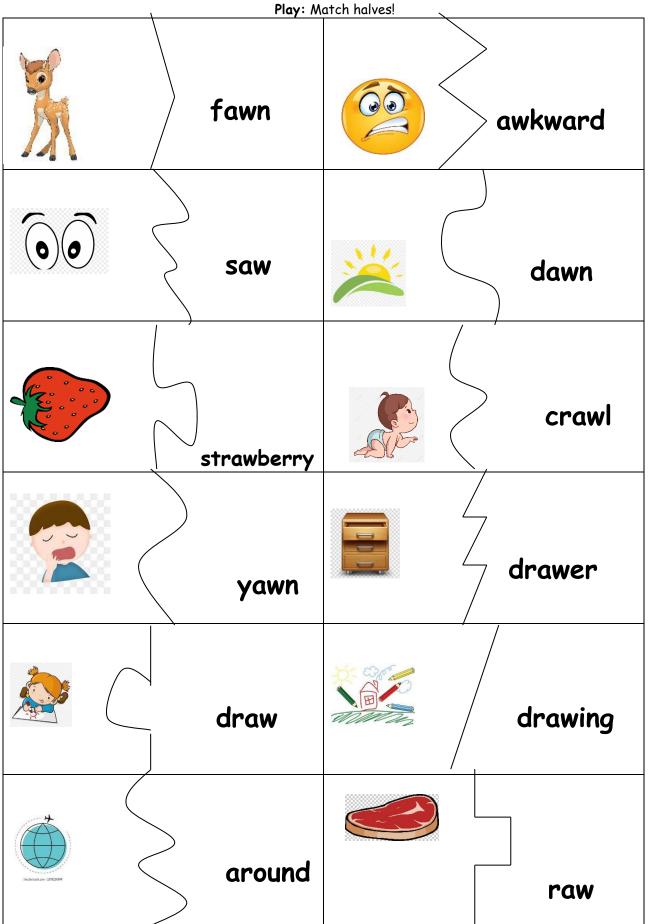

# Word List

| 1  |                 | fawn       |  |
|----|-----------------|------------|--|
| 2  | 60              | saw        |  |
| 3  |                 | strawberry |  |
| 4  | 2               | yawn       |  |
| 5  | Annual Children | around     |  |
| 6  |                 | draw       |  |
| 7  |                 | raw        |  |
| 8  |                 | drawing    |  |
| 9  |                 | drawer     |  |
| 10 |                 | crawl      |  |
| 11 | ×               | dawn       |  |
| 12 | (SO)            | awkward    |  |

### Two-Part Puzzles

This type of puzzle allows the learner to match the word to its picture with a built-in self-check.