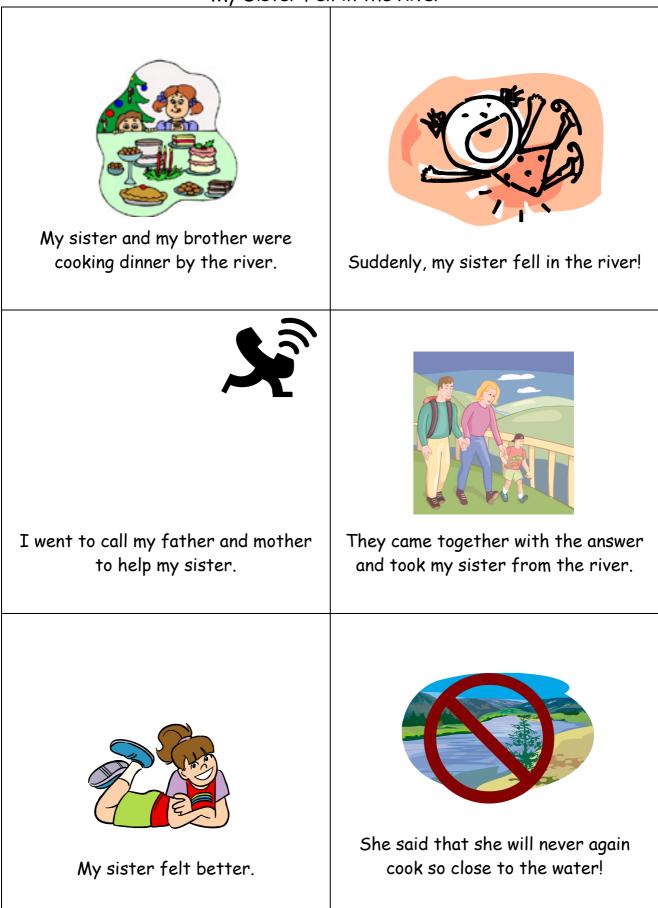

## My Sister Fell in the River

|    |           | Word List | , -· |
|----|-----------|-----------|------|
| 1  |           | sister    |      |
| 2  |           | brother   |      |
| 3  |           | dinner    |      |
| 4  |           | river     |      |
| 5  |           | father    |      |
| 6  |           | mother    |      |
| 7  |           | together  |      |
| 8  |           | answer    |      |
| 9  | 80% →100% | better    |      |
| 10 | אף פעם    | never     |      |
| 11 |           | water     |      |
| 12 | היו       | were      |      |