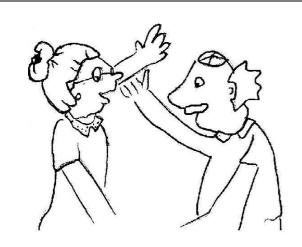

## Mr. Kim and Mrs. Tim

Mrs. Tim and Mr. Kim met.

"I am a sad man," said Mr. Kim.
"I had a pet."

"A mad man kept it in a bin. The bin has ants in it."

"Is it a cat?" asks Mrs. Tim.
"It is a cat!" said Mr. Kim.