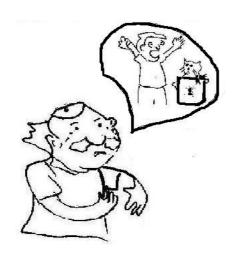

## Mr. Kim and Mrs. Tim



Mrs. Tim and Mr. Kim met.



"I am a sad man," said Mr. Kim.
"I had a pet."



"A mad man kept it in a bin. The bin has ants in it."



"Is it a cat?" asks Mrs. Tim.
"It is a cat!" said Mr. Kim.



"I can nab the cat," said Mrs. Tim.



Mr. Kim has his pet cat!

## Word List

|    |       | WOI'U LIST |  |
|----|-------|------------|--|
| 1  |       | met        |  |
| 2  |       | man        |  |
| 3  |       | Mrs. Tim   |  |
| 4  |       | Mr. Kim    |  |
| 5  |       | mad        |  |
| 6  |       | cat        |  |
| 7  |       | bin        |  |
| 8  |       | nab        |  |
| 9  |       | sad        |  |
| 10 |       | said       |  |
| 11 | I Dan | I am       |  |
| 12 |       | ants       |  |

with pictures by Julia Filipone

## Lotto

Preparation: Glue cards and 2 boards onto stiff paper (laminate).

Cut up cards and cut out two boards.

Play: Each player