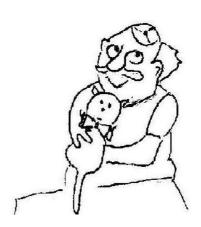

## Mr. Kim and Mrs. Tim

Mrs. Tim and Mr. Kim met.

"I am a sad man," said Mr. Kim.
"I had a pet."

"A mad man kept it in a bin. The bin has ants in it."

"Is it a cat?" asks Mrs. Tim.
"It is a cat!" said Mr. Kim.

"I can nab the cat," said Mrs. Tim.

Mr. Kim has his pet cat!