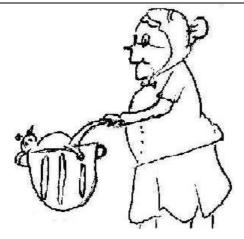

## Mr. Kim and Mrs. Tim

Mrs. Tim and Mr. Kim met.

"I am a sad man," said Mr. Kim.
"I had a pet."

"A mad man kept it in a bin. The bin has ants in it."

"Is it a cat?" asks Mrs. Tim.
"It is a cat!" said Mr. Kim.

"I can nab the cat," said Mrs. Tim.

Mr. Kim has his pet cat!