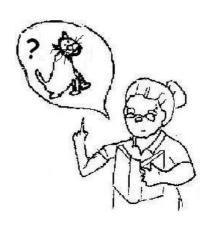

## Mr. Kim and Mrs. Tim

Mrs. Tim and Mr. Kim met.

"I am a sad man," said Mr. Kim.
"I had a pet."

"A mad man kept it in a bin. The bin has ants in it."

"Is it a cat?" asks Mrs. Tim.
"It is a cat!" said Mr. Kim.