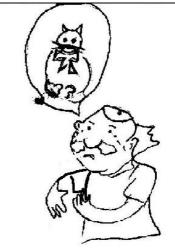

## Mr. Kim and Mrs. Tim

Mrs. Tim and Mr. Kim met.

"I am a sad man," said Mr. Kim.
"I had a pet."

"A mad man kept it in a bin. The bin has ants in it."

"Is it a cat?" asks Mrs. Tim.
"It is a cat!" said Mr. Kim.