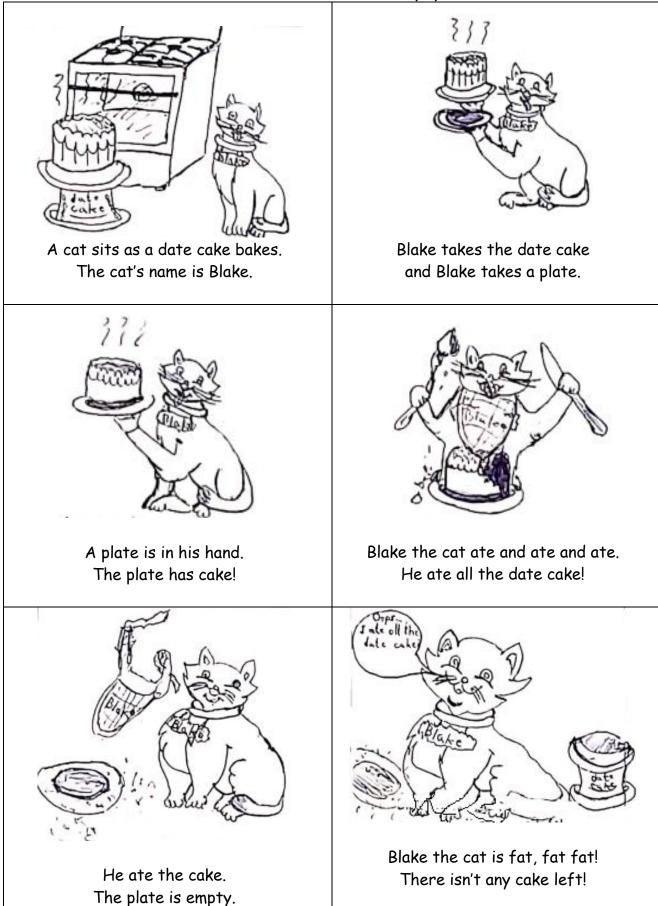

|    | , <u>,</u> _ | Word List | , , , , |
|----|--------------|-----------|---------|
| 1  |              | Blake     |         |
| 2  |              | ate       |         |
| 3  | 6666         | dates     |         |
| 4  |              | plate     |         |
| 5  |              | bake      |         |
| 6  |              | cake      |         |
| 7  |              | make      |         |
| 8  |              | take      |         |
| 9  | name: Blake  | name      |         |
| 10 |              | cat       |         |
| 11 |              | fat       |         |
| 12 |              | mat       |         |

## <u>a-magic-e Bingo</u>

<u>**Preparation:**</u> Cut out and laminate the boards. Cut out the word cards and place them in a bag.

Materials: Boards, word cards, chocolate chips o