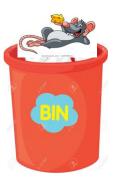

## Dan, Pat, Rena and the Rat



Pat and Dan sit at their desk.
"Is that a bat?" asks Pat.
"That is a rat!" Dan said.



The rat ran past the desk.



The rat ran past Rena.



Rena sprints to her desk.





The rat ran past the pet rabbit.



The rat rests in the red trash bin.

## Word List

| 1  |           | desk      |  |
|----|-----------|-----------|--|
| 2  |           | bat       |  |
| 3  | 25        | rat       |  |
| 4  | 15        | ran       |  |
| 5  |           | sprints   |  |
| 6  | francisco | her       |  |
| 7  |           | rabbit    |  |
| 8  |           | rests     |  |
| 9  |           | red       |  |
| 10 |           | trash bin |  |
| 11 |           | pet       |  |
| 12 |           | their     |  |

## Memory Game (Concentration)

## Instructions:

<u>Preparation</u>: Print and cut out the 12 words and pictures below into playing cards.

Each player chooses two cards on his or her turn. If the cards match the player keeps the cards, if not he or she returns the cards back in place. The winner is th