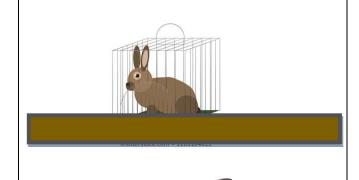

## Dan, Pat, Rena and the Rat

Pat and Dan sit at their desk.
"Is that a bat?" asks Pat.
"That is a rat!" Dan said.

The rat ran past the desk.

The rat ran past Rena.

Rena sprints to her desk.

The rat ran past the pet rabbit.