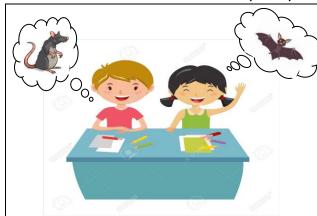

## Dan, Pat, Rena and the Rat

Pat and Dan sit at their desk.
"Is that a bat?" asks Pat.
"That is a rat!" Dan said.

The rat ran past the desk.

The rat ran past Rena.

Rena sprints to her desk.

The rat ran past the pet rabbit.