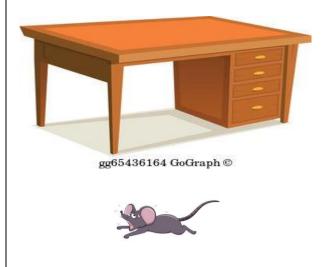

## Dan, Pat, Rena and the Rat

Pat and Dan sit at their desk.
"Is that a bat?" asks Pat.
"That is a rat!" Dan said.

The rat ran past the desk.

The rat ran past Rena.

Rena sprints to her desk.

The rat ran past the pet rabbit.

The rat rests in the red trash bin.